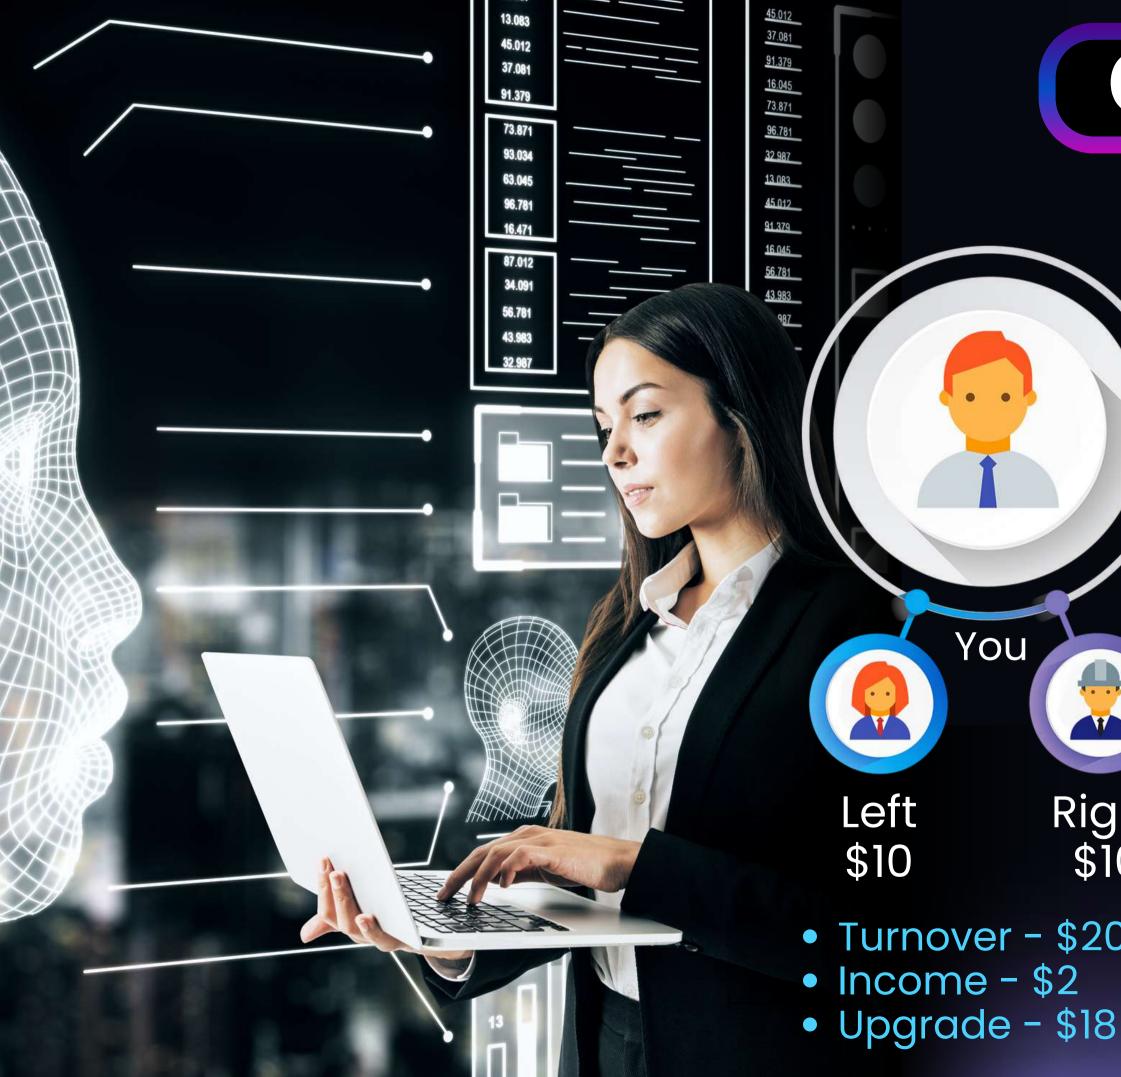

## Global Pool - \$10

|              | You           |
|--------------|---------------|
| Left<br>\$10 | Right<br>\$10 |
| Turno        | /er - \$20    |

| Sl No. | Pool List | Income |
|--------|-----------|--------|
| 1.     | 1st       | \$2    |
| 2.     | 2nd       | \$4    |
| 3.     | 3rd       | \$8    |
| 4.     | 4th       | \$16   |
| 5.     | 5th       | \$32   |
| 6.     | 6th       | \$ 64  |
| 7.     | 7th       | \$128  |
| 8.     | 8th       | \$ 256 |
| 9.     | 9th       | \$512  |
| 10.    | 10th      | \$1024 |

Total \$2046 income